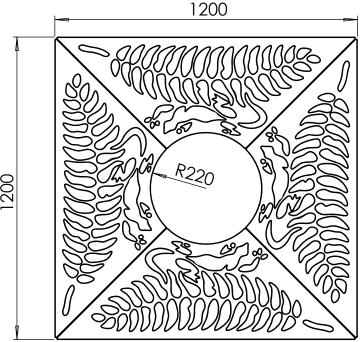

## Tree Grille | ASF 334 Recycled Cast Iron Tree Grille

**Material:** 

100% recycled engineering grade 250 cast iron as standard. Also available in any grade of recycled ductile cast iron

**Standard Finish:** 