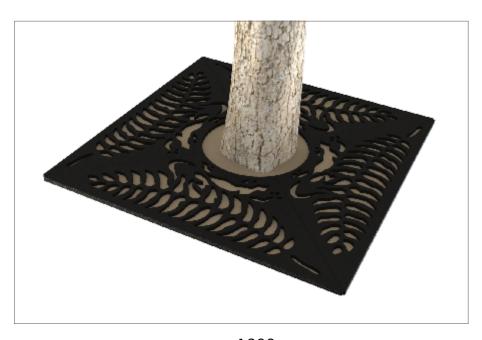

## Tree Grille | ASF 334 Recycled Cast Iron Tree Grille

**Material:** 

100% recycled engineering grade 250 cast iron as standard. Also available in any grade of recycled ductile cast iron

**Standard Finish:** 